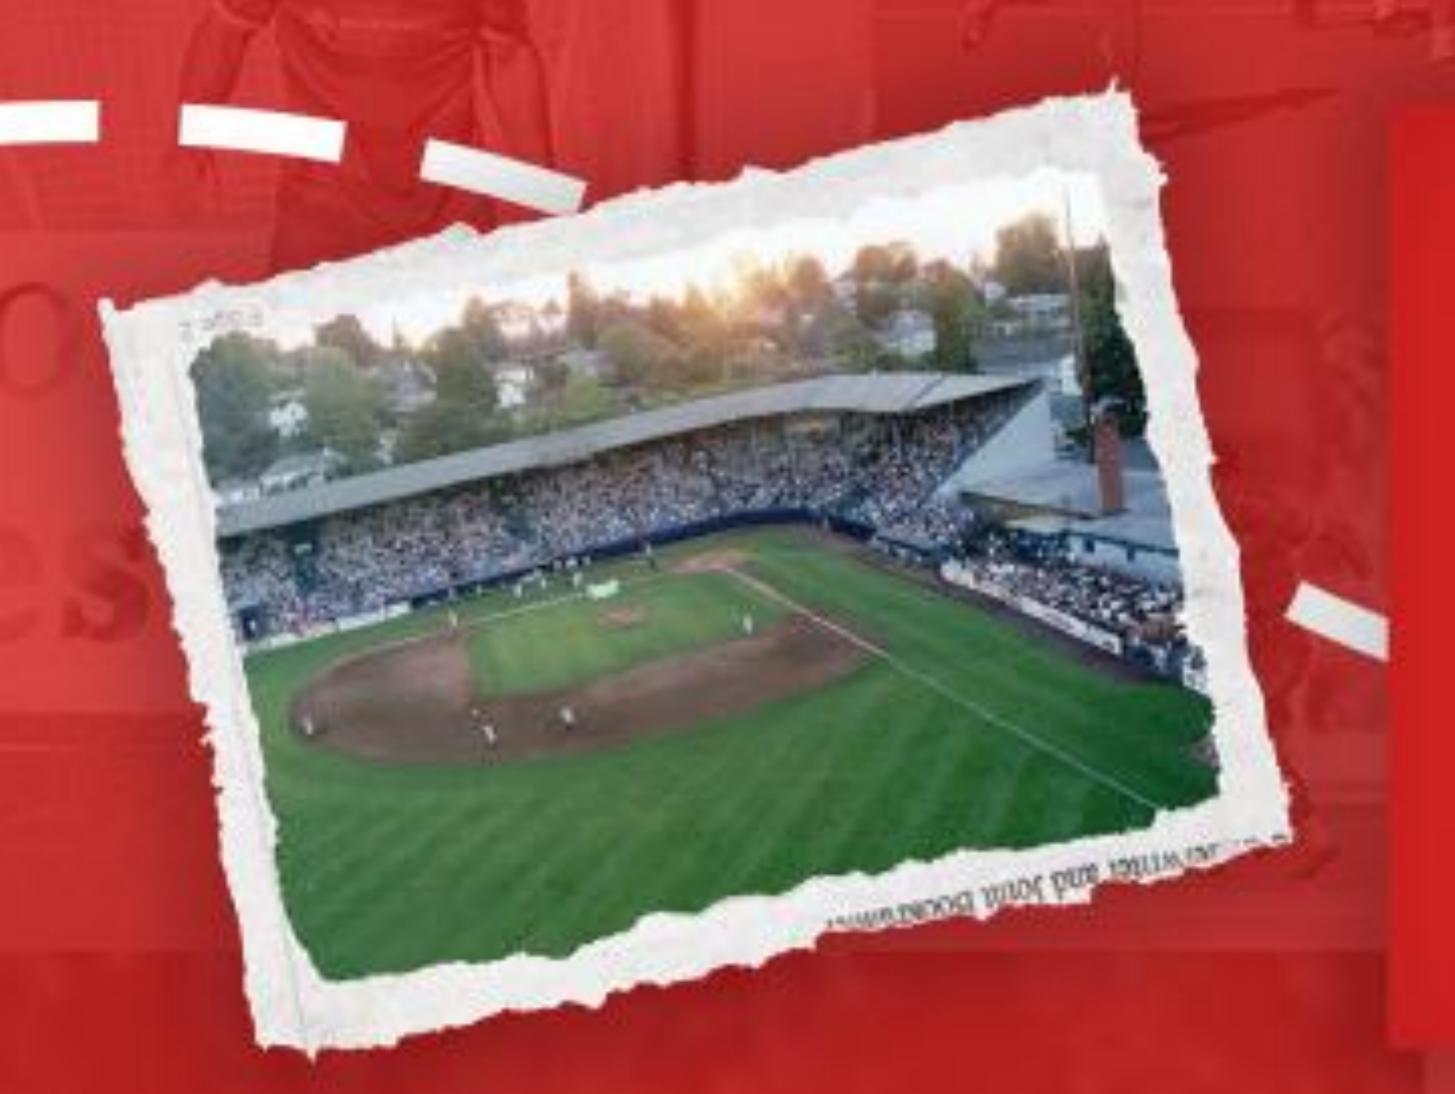

# HISTORY OF CIVIC STADIUM AND CIVIC PARK

In 1938 Civic Stadium came to life, hosting many events such as concerts, high school graduations, and baseball games as it was home to the Eugene Emeralds. Once the Emeralds moved out, Lane United FC, Eugene's first semi-professional soccer club was to take the vacant stadium over.

Before LUFC could move in, disaster struck as the wooden stadium caught fire and burnt to ash on June 29th, 2015. The Eugene Civic Alliance, a nonprofit organization founded in 2014 purchased the site after the fire with ambitious goals to bring back a place where the community can come together for sport, fitness and enjoyment.

By 2020 the ECA fundraised and completed the Market of Choice field in which Lane United FC would finally play their first match there in 2021.

The stadium will hold sporting events for high school, college, pre-professional, and professional teams around the area. The stadium will be the home of Lane United FC for the foreseeable future.

TOTAL PROOF STREET SAFETY TOTAL TOTA

By 2022 the ECA met their fundraising goal of 30 million dollars from generous donations of those among the community. The construction of the new 2,500 seat grandstand began, and in February 2025 the stadium was finally complete.