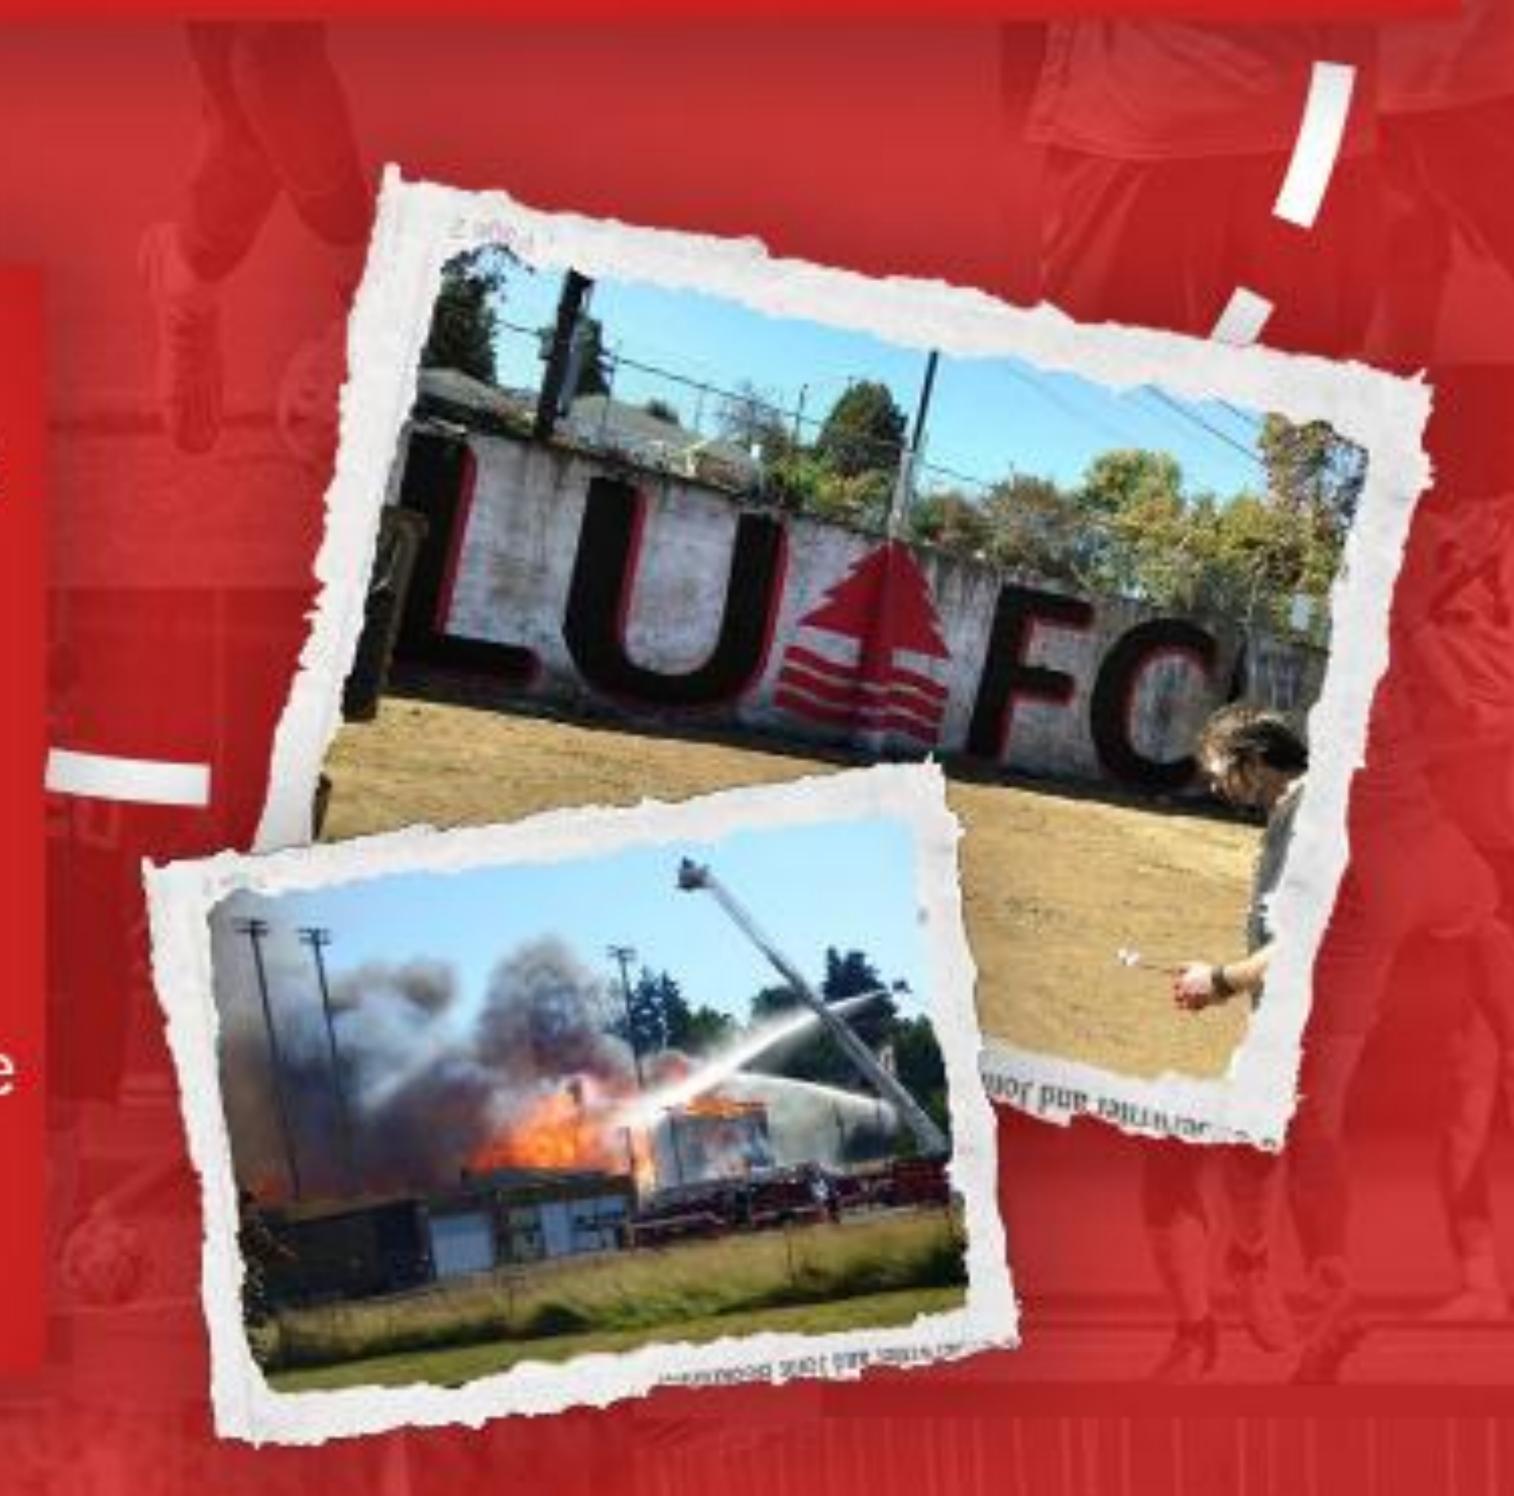

# HISTORY OF CIVIC STADIUM AND CIVIC PARK

In 1938 Civic Stadium came to life, hosting many events such as concerts, high school graduations, and baseball games as it was home to the Eugene Emeralds. Once the Emeralds moved out, Lane United FC, Eugene's first semi-professional soccer club was to take the vacant stadium over.

Before LUFC could move in, disaster struck as the wooden stadium caught fire and burnt to ash on June 29th, 2015. The Eugene Civic Alliance, a nonprofit organization founded in 2014 purchased the site after the fire with ambitious goals to bring back a place where the community can come together for sport, fitness and enjoyment.