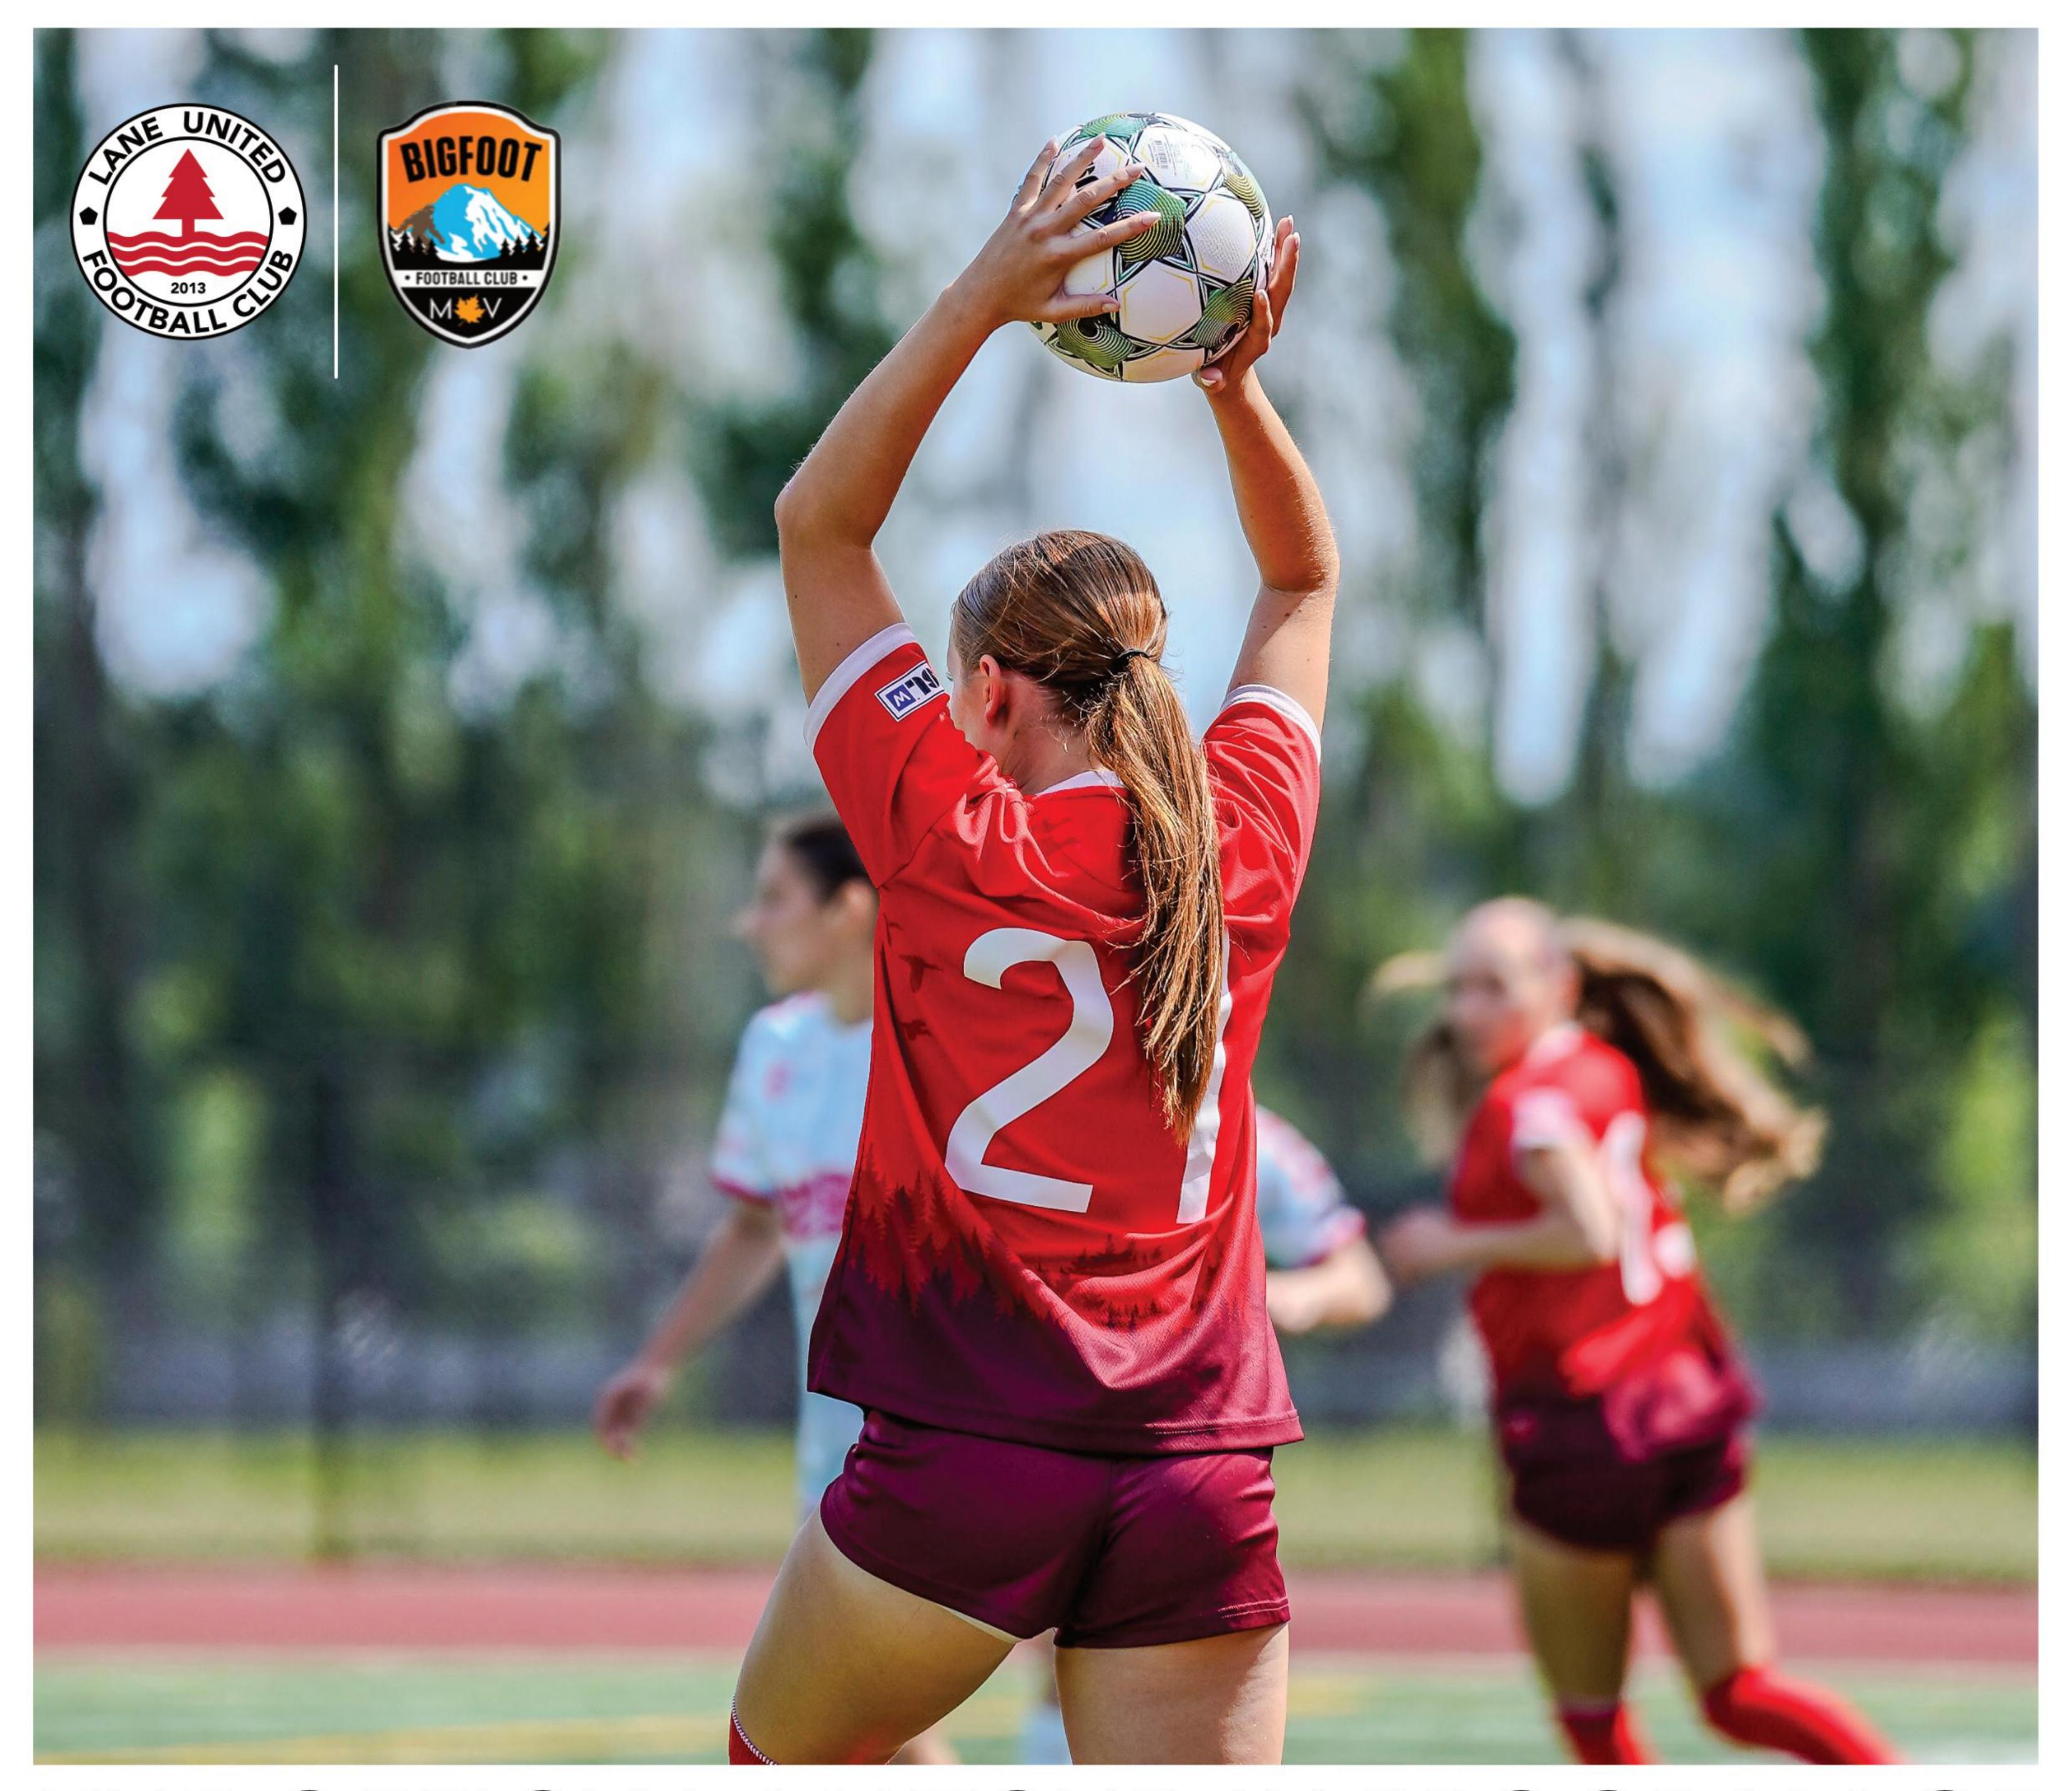

# HISTORY OF CIVIC STADIUM AND CIVIC PARK

In 1938 Civic Stadium came to life, hosting many events such as concerts, high school graduations, and baseball games as it was home to the Eugene Emeralds. Once the Emeralds moved out, Lane United FC, Eugene's first semi-professional soccer club was to take the vacant stadium over.

Before LUFC could move in, disaster struck as the wooden stadium caught fire and burnt to ash on June 29th, 2015. The Eugene Civic Alliance, a nonprofit organization founded in 2014 purchased the site after the fire with ambitious goals to bring back a place where the community can come together for sport, fitness and enjoyment.

By 2020 the ECA fundraised and completed the Market of Choice field in which Lane United FC would finally play their first match there in 2021.

The stadium will hold sporting events for high school, college, pre-professional, and professional teams around the area. The stadium will be the home of Lane United FC for the foreseeable future.

TOTAL PROOF STREET SAFETY TOTAL TOTA

By 2022 the ECA met their fundraising goal of 30 million dollars from generous donations of those among the community. The construction of the new 2,500 seat grandstand began, and in February 2025 the stadium was finally complete.