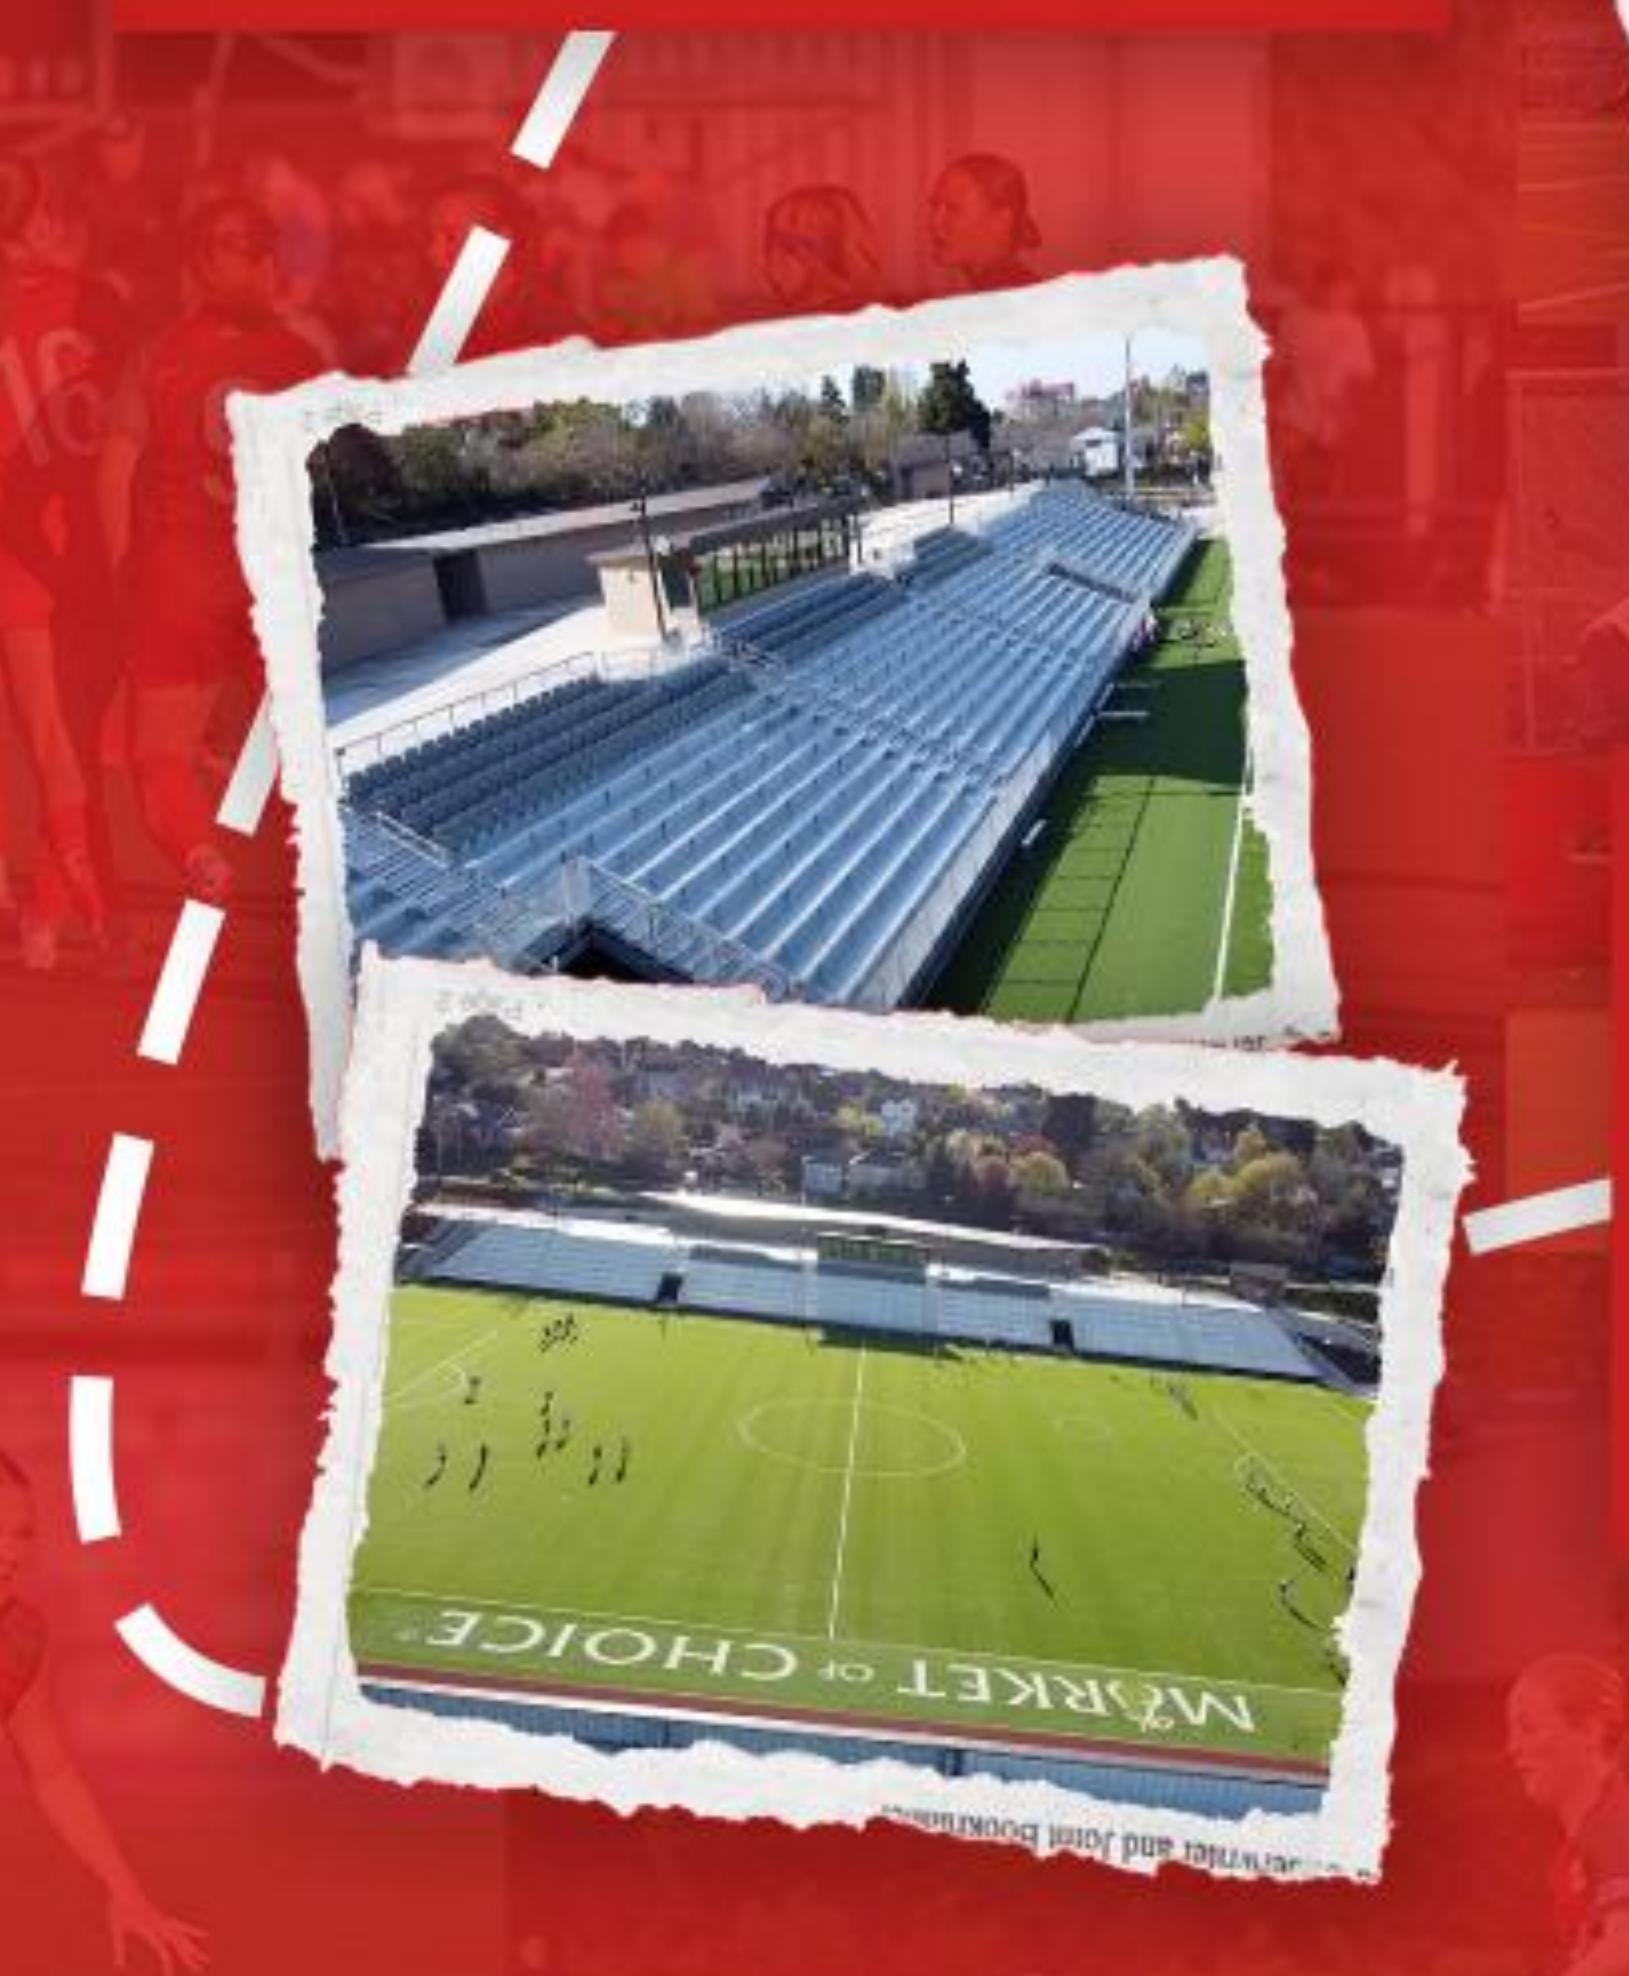

TOTAL PROOF STREET SAFETY TOTAL TOTA

By 2022 the ECA met their fundraising goal of 30 million dollars from generous donations of those among the community. The construction of the new 2,500 seat grandstand began, and in February 2025 the stadium was finally complete.